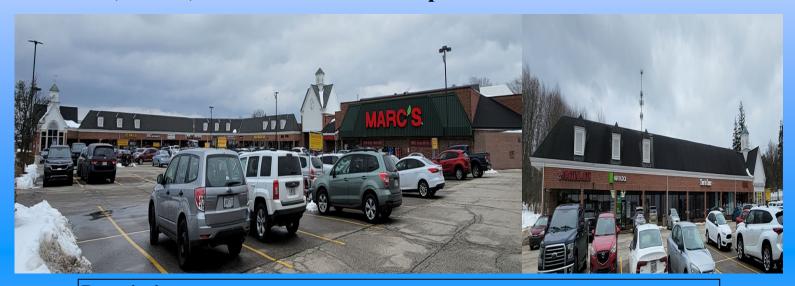

## **Broadview Village Shopping Center Broadview Heights, Ohio**

2,000 - 5,000 SF of Retail with up to 35K SF of Warehouse

**Description:** 7971 - 8023 Broadview Road, South of Sprague and North of Wallings. Total

size of the center is 128,212 sq ft.

**Co-Tenants:** Inline with Marc's, Bike Authority, Xtend Technologies, Time to Dance, Gionino's Pizza, Palm Beach Tan, World Champion Martial Arts, My Personal Trainer, etc

Nearby Tenants: Giant Eagle, Meijer's, Acme, Planet Fitness, Big Lots, Dollar General, etc.